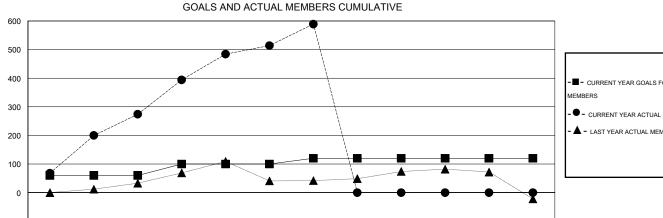

### GOALS AND ACTUAL NEW CLUBS CUMULATIVE

| -■- CURRENT YEAR GOALS FOR NEW    |
|-----------------------------------|
| MEMBERS                           |
| - ● - CURRENT YEAR ACTUAL MEMBERS |
| - ▲ - LAST YEAR ACTUAL MEMBERS    |
|                                   |
|                                   |
|                                   |

| DROPPED CLUBS: 0 |    |
|------------------|----|
| DROPPED MEMBERS  |    |
| DECEASED         | 2  |
| CLUB CANCELLED   | 0  |
| OTHER            | 75 |
| TOTAL            | 77 |

AUG

SEPT

OCT

NOV

DEC

JAN

FEB

MAR

| 51 CLUBS OF 73 ADDED 1 OR MORE<br>NEW MEMBERS | GENDER DISTRIBUTION           MALE         1,637 (79.35%)           FEMALE         426 (20.65%) |           |
|-----------------------------------------------|-------------------------------------------------------------------------------------------------|-----------|
| CLICK HERE FOR HEALTH ASSESSMENT DATA         | FAMILY UNIT MEMBERS  HEAD OF HOUSEHOLD                                                          | 186<br>51 |

MAY

JUNE

NON-HEAD OF HOUSEHOLD

APR

JULY

135