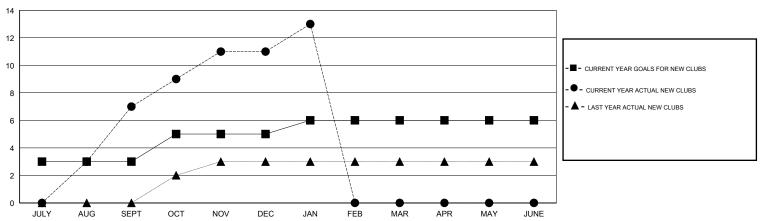

### GOALS AND ACTUAL NEW CLUBS CUMULATIVE

| -■- CURRENT YEAR GOALS FOR NEW    |
|-----------------------------------|
| MEMBERS                           |
| - ● - CURRENT YEAR ACTUAL MEMBERS |
| - ▲ - LAST YEAR ACTUAL MEMBERS    |
|                                   |
|                                   |
|                                   |

| DROPPED CLUBS: 0 |    |
|------------------|----|
| DROPPED MEMBERS  |    |
| DECEASED         | 2  |
| CLUB CANCELLED   | 0  |
| OTHER            | 75 |
| TOTAL            | 77 |

AUG

SEPT

OCT

NOV

DEC

JAN

FEB

MAR

| 51 CLUBS OF 73 ADDED 1 OR MORE<br>NEW MEMBERS | GENDER DISTRIBUTION           MALE         1,637 (79.35%)           FEMALE         426 (20.65%) |           |
|-----------------------------------------------|-------------------------------------------------------------------------------------------------|-----------|
| CLICK HERE FOR HEALTH ASSESSMENT DATA         | FAMILY UNIT MEMBERS  HEAD OF HOUSEHOLD                                                          | 186<br>51 |

MAY

JUNE

NON-HEAD OF HOUSEHOLD

APR

JULY

135